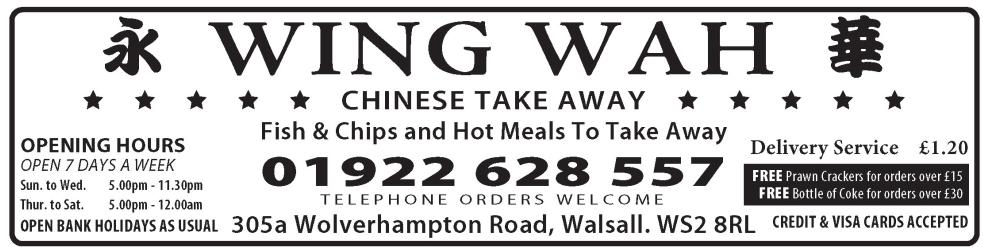

| INVOICE NO. 913046                               | ITEM NO.<br>H-210 | QTY:<br>300 | CARTON:<br>3 | DELIVERY CODE:     |
|--------------------------------------------------|-------------------|-------------|--------------|--------------------|
|                                                  |                   |             |              |                    |
| COMPANY NAME: WING WAH                           |                   |             |              | CUSTOMER SIGN:     |
| DELIVERY ADDRESS: 305A Wolverhampton,<br>Walsall |                   |             |              |                    |
| POST CODE: WS2 8RL                               |                   |             |              |                    |
| TEL: 01922 628 557                               |                   |             |              | DATE: 25 June 2013 |
| MOBILE: 07403 097 532                            | Total:            | 300         | 3            | VERSION: 01        |