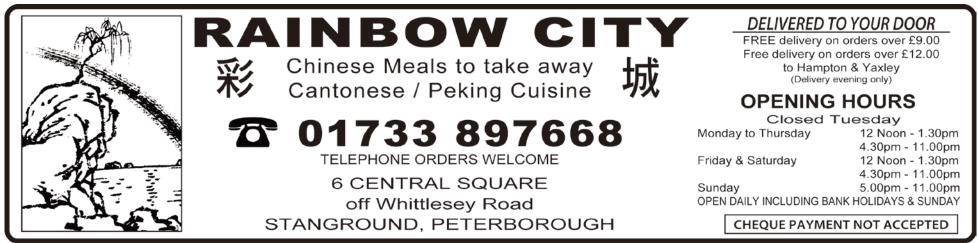

## **RAINBOW CITY**

6 Central Square, Stanground, Peterborough PE2 8RH

| INVOICE NO. 916191                                                 | ITEM NO.<br>HW-1027 | QTY:<br>100 | CARTON: | DELIVERY CODE:       |
|--------------------------------------------------------------------|---------------------|-------------|---------|----------------------|
|                                                                    |                     |             |         |                      |
| COMPANY NAME: RAINBOW CITY                                         | HW-1037             | 100         | 1       | CUSTOMER SIGN:       |
| DELIVERY ADDRESS: 6 Central Square,<br>Stanground,<br>Peterborough | HW-1040             | 100         | 1       |                      |
|                                                                    | HW-1049             | 100         | 1       |                      |
| POST CODE: PE2 8RH                                                 |                     |             |         |                      |
| TEL: 01733 897 668                                                 |                     |             |         | DATE: 10 August 2016 |
| MOBILE: 07816 645 687                                              | Total:              | 500         | 5       | VERSION: 01          |