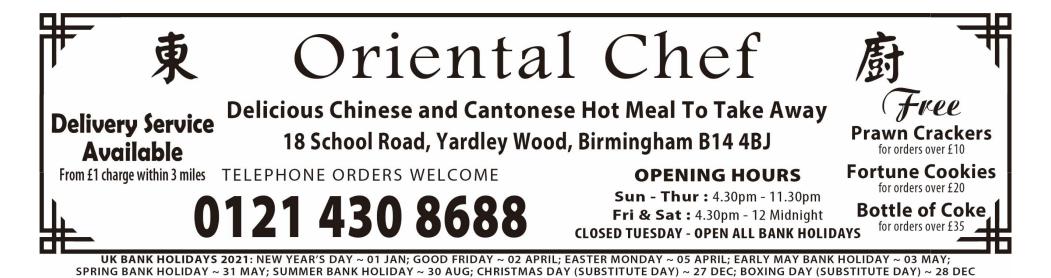

| INVOICE NO.                                               | ITEM NO. | QTY: | CARTON: | DELIVERY CODE:     |
|-----------------------------------------------------------|----------|------|---------|--------------------|
| 920002                                                    | H-205    | 100  | 1       | Dirminghom         |
| CONTACT NAME: Manager                                     | H-212    | 100  | 1       | Birmingham         |
| COMPANY NAME: Oriental Chef                               | H-221    | 100  | 1       | CUSTOMER SIGN:     |
| DELIVERY ADDRESS: 18 School Road<br>Yardley<br>Birmingham | H-225    | 100  | 1       |                    |
| POST CODE: B14 4BJ                                        |          |      |         |                    |
| TEL: 0121 430 8688                                        |          |      |         | DATE: 28 June 2020 |
| MOBILE:                                                   | Total:   | 400  | 4       | VERSION: 01        |