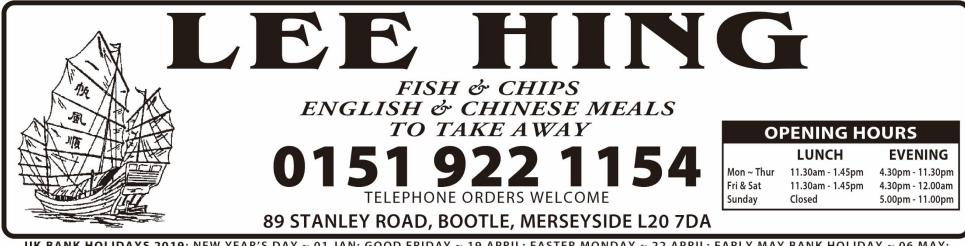

## **LEE HING**

89 Stamley Road, Bootle L20 7DA

| INVOICE NO.                                  | ITEM NO. | QTY: | CARTON: | DELIVERY CODE:     |
|----------------------------------------------|----------|------|---------|--------------------|
| 918048                                       | HW-1025  | 300  | 3       | Deetle             |
| CONTACT NAME: Chang Lian Li                  |          |      |         | Bootle             |
| COMPANY NAME: LEE HING                       |          |      |         | CUSTOMER SIGN:     |
| DELIVERY ADDRESS: 89 Stamley Road,<br>Bootle |          |      |         |                    |
| POST CODE: L20 7DA                           |          |      |         |                    |
| TEL: 0151 922 1154                           |          |      |         | DATE: 14 July 2018 |
| MOBILE: 07449 437 968                        | Total:   | 300  | 3       | VERSION: 01        |